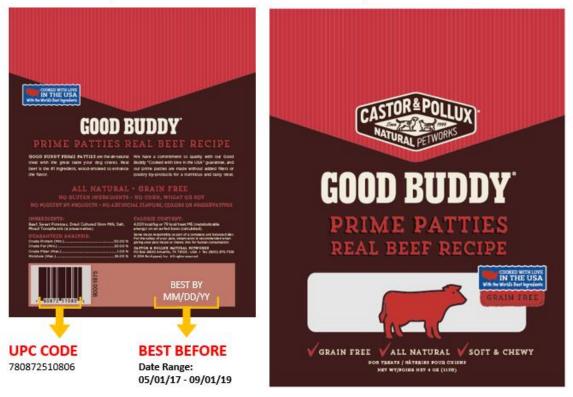

# Good Buddy Prime Patties Real Beef Recipe 4oz

The voluntary recall covers only specific production codes of the following beef treat products:

- Castor & Pollux Good Buddy Prime Patties Real Beef Recipe 4 oz.
- Castor & Pollux Good Buddy Sausage Cuts Real Beef Recipe 5 oz.
- Merrick Backcountry Great Plains Real Beef Jerky 4.5 oz.
- Merrick Backcountry Great Plains Real Beef Sausage Cuts 5 oz.
- Merrick Backcountry Great Plains Real Steak Patties 4 oz.

The voluntary recall is limited to the production codes listed below. To locate the production code, consumers should look on the lower back of the treat bag. No other production codes, sizes or varieties of these products are affected.

No other Merrick or Castor & Pollux products are impacted. These treats are distributed in the U.S. through pet specialty, grocery and online retailers with limited distribution in Canada.

| Item                                                  | UPC          | Best Before |
|-------------------------------------------------------|--------------|-------------|
|                                                       |              | Date Range  |
| Castor & Pollux Good Buddy Prime Patties Real Beef    | 780872510806 | 5/1/2017 -  |
| Recipe 4 oz.                                          |              | 9/1/2019    |
|                                                       |              |             |
| Castor & Pollux Good Buddy Sausage Cuts Real Beef     | 780872510745 | 5/1/2017 -  |
| Recipe 5 oz.                                          |              | 9/1/2019    |
|                                                       |              |             |
| Merrick Backcountry Great Plains Real Beef Jerky 4.5  | 022808786160 | 5/1/2019 -  |
| OZ.                                                   |              | 9/1/2019    |
|                                                       |              |             |
| Merrick Backcountry Great Plains Real Beef Sausage    | 022808786047 | 5/1/2017 -  |
| Cuts 5 oz.                                            |              | 9/1/2019    |
|                                                       |              |             |
| Merrick Backcountry Great Plains Real Steak Patties 4 | 022808786078 | 5/1/2017 -  |
| OZ.                                                   |              | 9/1/2019    |
|                                                       |              |             |