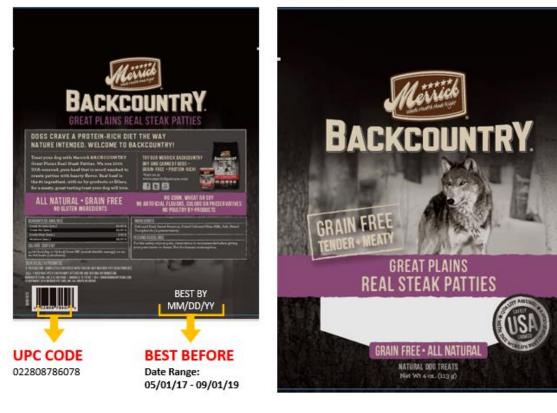

The voluntary recall is limited to the production codes listed below. To locate the production code, consumers should look on the lower back of the treat bag. No other production codes, sizes or varieties of these products are affected.

# Merrick Backcountry Great Plains Real Steak Patties 4oz