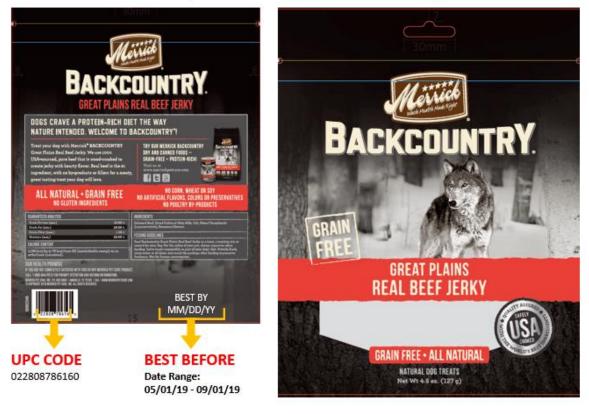

# Merrick Backcountry Great Plains Real Beef Jerky 4.5oz

The voluntary recall covers only specific production codes of the following beef treat products:

- Castor & Pollux Good Buddy Prime Patties Real Beef Recipe 4 oz.
- Castor & Pollux Good Buddy Sausage Cuts Real Beef Recipe 5 oz.
- Merrick Backcountry Great Plains Real Beef Jerky 4.5 oz.
- Merrick Backcountry Great Plains Real Beef Sausage Cuts 5 oz.
- Merrick Backcountry Great Plains Real Steak Patties 4 oz.

The voluntary recall is limited to the production codes listed below. To locate the production code, consumers should look on the lower back of the treat bag. No other production codes, sizes or varieties of these products are affected.

No other Merrick or Castor & Pollux products are impacted. These treats are distributed in the U.S. through pet specialty, grocery and online retailers with limited distribution in Canada.

| Item                                                  | UPC          | Best Before |
|-------------------------------------------------------|--------------|-------------|
|                                                       |              | Date Range  |
| Castor & Pollux Good Buddy Prime Patties Real Beef    | 780872510806 | 5/1/2017 -  |
| Recipe 4 oz.                                          |              | 9/1/2019    |
|                                                       |              |             |
| Castor & Pollux Good Buddy Sausage Cuts Real Beef     | 780872510745 | 5/1/2017 -  |
| Recipe 5 oz.                                          |              | 9/1/2019    |
|                                                       |              |             |
| Merrick Backcountry Great Plains Real Beef Jerky 4.5  | 022808786160 | 5/1/2019 -  |
| OZ.                                                   |              | 9/1/2019    |
|                                                       |              |             |
| Merrick Backcountry Great Plains Real Beef Sausage    | 022808786047 | 5/1/2017 -  |
| Cuts 5 oz.                                            |              | 9/1/2019    |
|                                                       |              |             |
| Merrick Backcountry Great Plains Real Steak Patties 4 | 022808786078 | 5/1/2017 -  |
| OZ.                                                   |              | 9/1/2019    |
|                                                       |              |             |