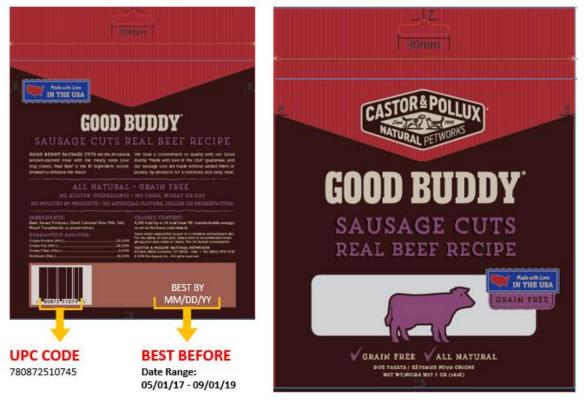

### Good Buddy Sausage Cuts Real Beef Recipe 5oz

The voluntary recall covers only specific production codes of the following beef treat products:

- Castor & Pollux Good Buddy Prime Patties Real Beef Recipe 4 oz.
- Castor & Pollux Good Buddy Sausage Cuts Real Beef Recipe 5 oz.
- Merrick Backcountry Great Plains Real Beef Jerky 4.5 oz.
- Merrick Backcountry Great Plains Real Beef Sausage Cuts 5 oz.
- Merrick Backcountry Great Plains Real Steak Patties 4 oz.

The voluntary recall is limited to the production codes listed below. To locate the production code, consumers should look on the lower back of the treat bag. No other production codes, sizes or varieties of these products are affected.

No other Merrick or Castor & Pollux products are impacted. These treats are distributed in the U.S. through pet specialty, grocery and online retailers with limited distribution in Canada.

| Item                                                  | UPC          | Best Before |
|-------------------------------------------------------|--------------|-------------|
|                                                       |              | Date Range  |
| Castor & Pollux Good Buddy Prime Patties Real Beef    | 780872510806 | 5/1/2017 -  |
| Recipe 4 oz.                                          |              | 9/1/2019    |
|                                                       |              |             |
| Castor & Pollux Good Buddy Sausage Cuts Real Beef     | 780872510745 | 5/1/2017 -  |
| Recipe 5 oz.                                          |              | 9/1/2019    |
|                                                       |              |             |
| Merrick Backcountry Great Plains Real Beef Jerky 4.5  | 022808786160 | 5/1/2019 -  |
| OZ.                                                   |              | 9/1/2019    |
|                                                       |              |             |
| Merrick Backcountry Great Plains Real Beef Sausage    | 022808786047 | 5/1/2017 -  |
| Cuts 5 oz.                                            |              | 9/1/2019    |
|                                                       |              |             |
| Merrick Backcountry Great Plains Real Steak Patties 4 | 022808786078 | 5/1/2017 -  |
| OZ.                                                   |              | 9/1/2019    |
|                                                       |              |             |