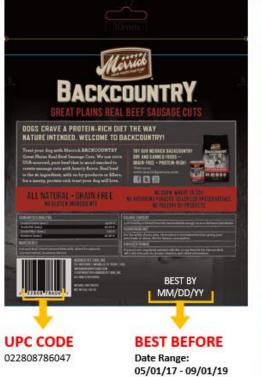

#### Merrick Backcountry Great Plains Real Beef Sausage Cuts 5oz

The voluntary recall covers only specific production codes of the following beef treat products:

- Castor & Pollux Good Buddy Prime Patties Real Beef Recipe 4 oz.
- Castor & Pollux Good Buddy Sausage Cuts Real Beef Recipe 5 oz.
- Merrick Backcountry Great Plains Real Beef Jerky 4.5 oz.
- Merrick Backcountry Great Plains Real Beef Sausage Cuts 5 oz.
- Merrick Backcountry Great Plains Real Steak Patties 4 oz.

The voluntary recall is limited to the production codes listed below. To locate the production code, consumers should look on the lower back of the treat bag. No other production codes, sizes or varieties of these products are affected.

No other Merrick or Castor & Pollux products are impacted. These treats are distributed in the U.S. through pet specialty, grocery and online retailers with limited distribution in Canada.

| Item                                                  | UPC          | Best Before |
|-------------------------------------------------------|--------------|-------------|
|                                                       |              | Date Range  |
| Castor & Pollux Good Buddy Prime Patties Real Beef    | 780872510806 | 5/1/2017 -  |
| Recipe 4 oz.                                          |              | 9/1/2019    |
|                                                       |              |             |
| Castor & Pollux Good Buddy Sausage Cuts Real Beef     | 780872510745 | 5/1/2017 -  |
| Recipe 5 oz.                                          |              | 9/1/2019    |
|                                                       |              |             |
| Merrick Backcountry Great Plains Real Beef Jerky 4.5  | 022808786160 | 5/1/2019 -  |
| OZ.                                                   |              | 9/1/2019    |
|                                                       |              |             |
| Merrick Backcountry Great Plains Real Beef Sausage    | 022808786047 | 5/1/2017 -  |
| Cuts 5 oz.                                            |              | 9/1/2019    |
|                                                       |              |             |
| Merrick Backcountry Great Plains Real Steak Patties 4 | 022808786078 | 5/1/2017 -  |
| OZ.                                                   |              | 9/1/2019    |
|                                                       |              |             |